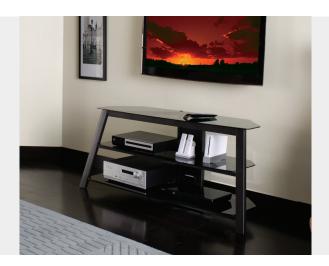

### The stylish new home entertainment system

Organize your home entertainment system with the stylish BFV53 Foundation AV Stand from SANUS. Easily fitting TVs up to 56", the BFV53 has an open design to maximize airflow to equipment and provides easy rear access to all of your components. Thick smoked tempered glass on powder coated heavy gauge steel provides durability and style while generous cable management holes keep AV cables organized and out of sight behind your furniture. Plus, adjustable feet keep your TV safe and secure, even on an unlevel floor.

# MODEL BFV53

53" TV/AV Stand