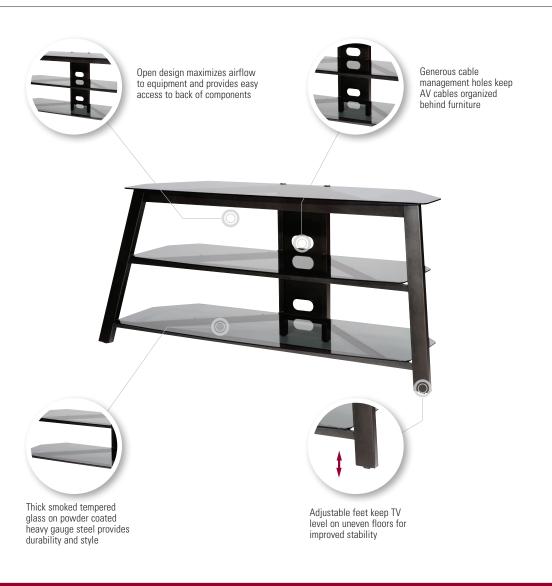

### The stylish new home entertainment system

Organize your home entertainment system with the stylish BFV53 Foundation AV Stand from SANUS. Easily fitting TVs up to 56", the BFV53 has an open design to maximize airflow to equipment and provides easy rear access to all of your components. Thick smoked tempered glass on powder coated heavy gauge steel provides durability and style while generous cable management holes keep AV cables organized and out of sight behind your furniture. Plus, adjustable feet keep your TV safe and secure, even on an unlevel floor.