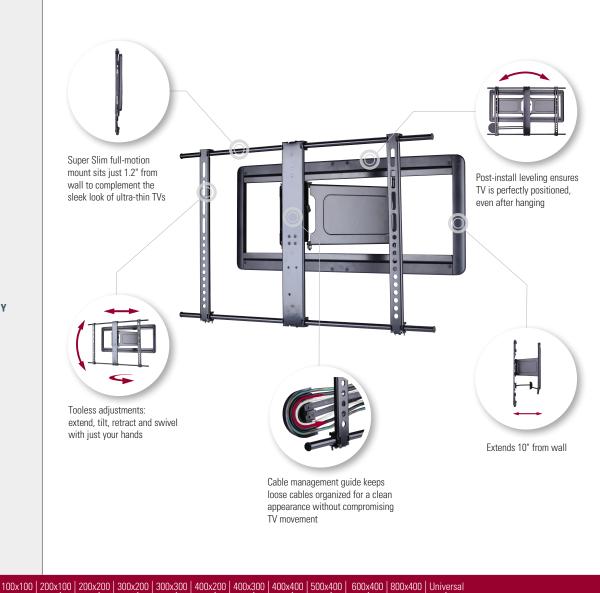

## **Full-motion for your sleek TV**

Introducing the all-new VLF410 Super Slim full-motion mount for 37"-84" TVs. Position your TV unbelievably close to the wall, while still enjoying full-motion capabilities at the touch of a finger. The new home position feature allows your flat-panel TV to sit just 1.2" from the wall when not in use. Post-install leveling ensures your TV is perfectly positioned and is always at the optimal viewing angle. Plus, an in-arm cable management system allows for a clean look, free of dangling and unsightly cables.

## PRODUCT DIMENSIONS

 $(w \times d \times h)$ 

32.2" x 1.2"- 10.2" x 20.3" 81.7 x 3 - 25.8 x 51.7 cm