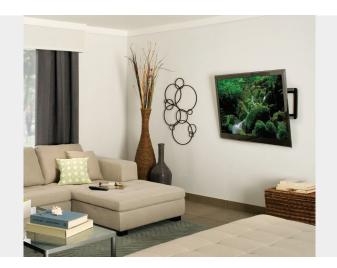

## **Full-motion for your sleek TV**

Introducing the all-new VLF410 Super Slim full-motion mount for 37"-84" TVs. Position your TV unbelievably close to the wall, while still enjoying full-motion capabilities at the touch of a finger. The new home position feature allows your flat-panel TV to sit just 1.2" from the wall when not in use. Post-install leveling ensures your TV is perfectly positioned and is always at the optimal viewing angle. Plus, an in-arm cable management system allows for a clean look, free of dangling and unsightly cables.