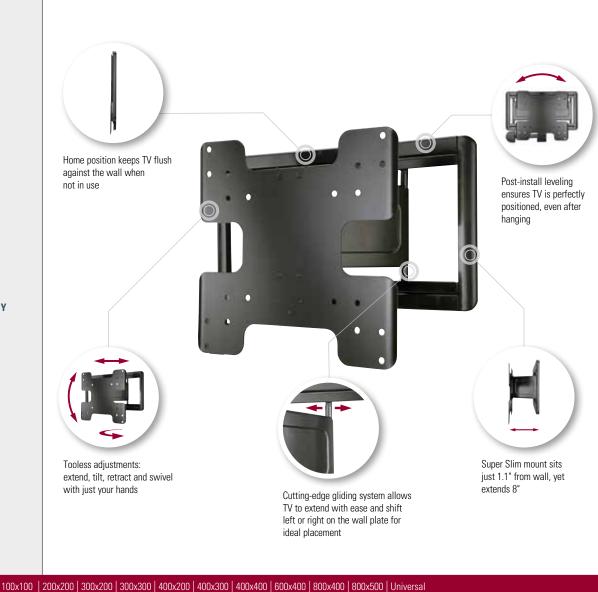

## Mount closer to the wall than ever before

The new Super Slim full-motion VMF408 mount for 26"-47" TVs is the perfect way to showcase the sleek look of your ultra-thin TV. Position your flat-panel just 1.1" from the wall, while still enjoying full-motion capabilities with a touch of your finger. Plus an integrated cable management system conceals wiring within the extension arm for a finished look, free of dangling cables. The VMF408 also offers post-install leveling adjustments to ensure your TV is always perfectly positioned and a cutting edge gliding system allows your TV to shift left or right on the wall plate for ideal placement.

## **AVAILABLE**

October 2012

**MOUNTING PATTERN**