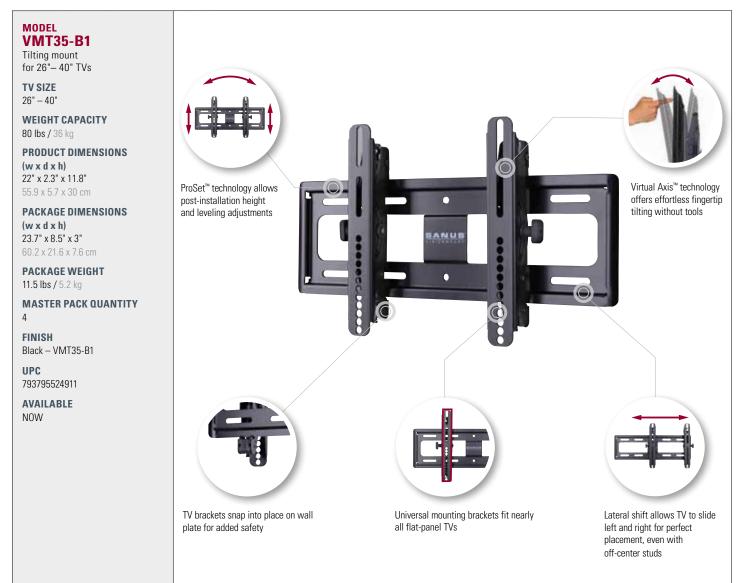

## Effortless tilting technology for your TV

Introducing the all-new VMT35 tilting mount for 26"- 40" TVs. The VMT35 can be mounted to single as well as dual studs for added flexibility and lateral shift technology allows your TV to slide left and right for perfect placement, even with off-center studs. Virtual Axis<sup>™</sup> technology offers effortless fingertip tilting without tools and ProSet<sup>™</sup> technology allows post-installation height and leveling adjustments. Plus, TV brackets easily snap into place on the wall plate for added safety and security.

MODEL VMT35

75x75 | 100x100 | 200x100 | 200x200 | 300x200 | 300x300 | 400x200 | 400x300 | 400x400 | 600x400 | 800x400

MOUNTING PATTERN

SANUS

Universal